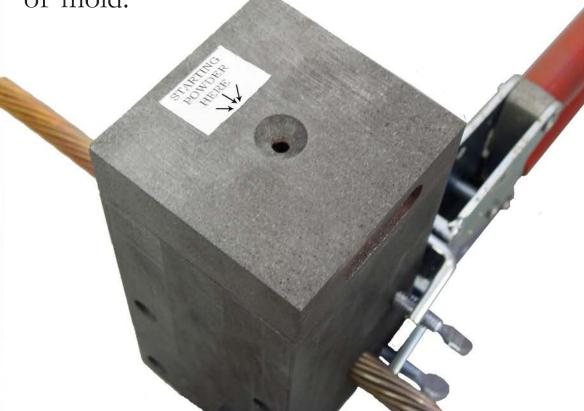

### Easy as 1, 2, 3

Open mold, insert steel disk and pour in weld metal.

Close lid and place a small amount of starting powder in the ignition pocket.

Ignite the starting powder with the Flint Igniter.