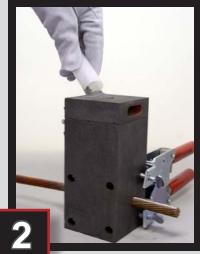

### Easy as 1, 2, 3

Open mold, insert steel disk and pour in weld metal.

Close lid and place a small amount of starting powder in the ignition pocket.

Ignite the starting powder with the Flint Igniter.