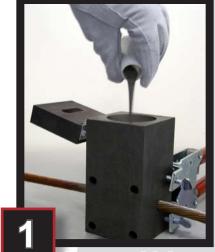

### Easy as 1, 2, 3

Open mold, insert steel disk and pour in weld metal.

Close lid and place a small amount of starting powder in the ignition pocket.

Ignite the starting powder with the Flint Igniter.