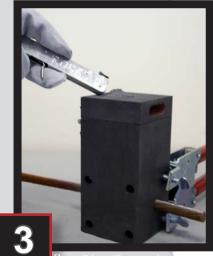

### Easy as 1, 2, 3

Open mold, insert steel disk and pour in weld metal.

Close lid and place a small amount of starting powder in the ignition pocket.

Ignite the starting powder with the Flint Igniter.