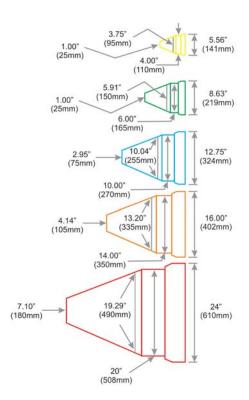

### **Five Models From Which To Choose**

Select the appropriate end seal for your casing pipe O.D. (colored bars below) then verify that your carrier pipe O.D. is within the cone's diameter range.

or 14 - 16 inch (350-402mm)

**Casing Pipe Diameters** 

Model R500

For 20 - 24 inch (508-610mm)