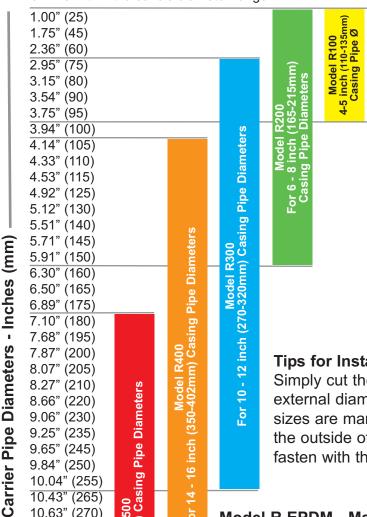

### **Five Models From Which To Choose**

Select the appropriate end seal for your casing pipe O.D. (colored bars below) then verify that your carrier pipe O.D. is within the cone's diameter range.

or 14 - 16 inch (350-402mm)

**Casing Pipe Diameters** 

Model R500

For 20 - 24 inch (508-610mm)

7.10" (180) 7.68" (195)

7.87" (200)

8.07" (205)

8.27" (210)

8.66" (220)

9.06" (230)

9.25" (235)

9.65" (245)

9.84" (250) 10.04" (255) 10.43" (265)

10.63" (270)

11.22" (285)

11.42" (290)

11.81" (300)

12.40" (315) 12.60" (320)

13.20" (335)

13.39" (340)

14.17" (360) 15.00" (380)

15.94" (405) 16.73" (425) 17.52" (445) 18.50" (470) 19.29" (490)