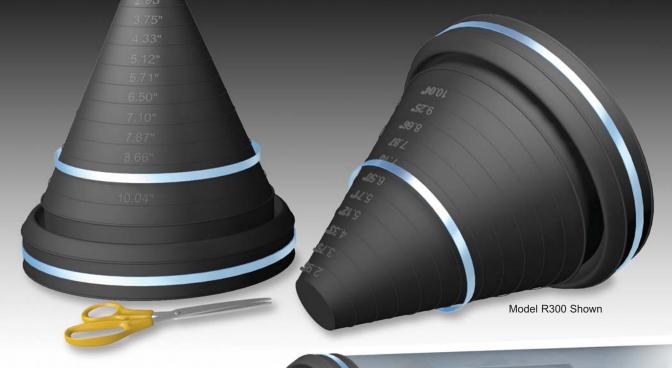

# casing end seal Model R End Seal

### Features:

- · Low storage costs only five end seal sizes to accommodate casings from 4" to 24" in diameter with all applicable carrier pipe sizes.
- May be used for new installations.
- Manufactured from 1/8" (3.18mm) thick high quality EPDM rubber.
- Sizes are clearly printed on sleeves to simplify cutting to the correct size.
- Stainless steel bands for clamping both ends of the end seal are provided.
- · Casing night cap prevents entry of debris and animals during install.

www.pipelineseal.com www.psicasingspacers.com www.ranger2.com

Night cap application.