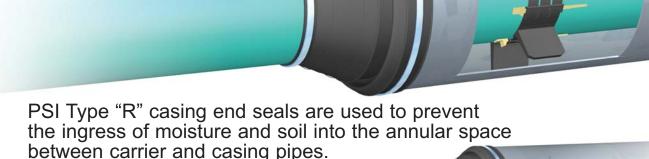

# casing end seal Model R End Seal





### Features:

- · Low storage costs only five end seal sizes to accommodate casings from 4" to 24" in diameter with all applicable carrier pipe sizes.
- May be used for new installations.
- Manufactured from 1/8" (3.18mm) thick high quality EPDM rubber.
- Sizes are clearly printed on sleeves to simplify cutting to the correct size.
- Stainless steel bands for clamping both ends of the end seal are provided.
- · Casing night cap prevents entry of debris and animals during install.



www.pipelineseal.com www.psicasingspacers.com www.ranger2.com



Night cap application.

### **Five Models From Which To Choose**

Select the appropriate end seal for your casing pipe O.D. (colored bars below) then verify that your carrier pipe O.D. is within the cone's diameter range.



or 14 - 16 inch (35