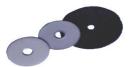

**E661 - E663 Round Silicone Rubber Electrode (with hole)** For pipe sizes from 25mm (1") to 75mm (3") diameter Used to test coatings on the outside of small pipes