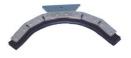

#### E408 - E440 Curved Silicone Rubber Electrodes

Available for pipe sizes from 200mm (8") to 1000mm (40") diameter *For testing the outside of pipes, each curved section just over 90*°.

**E601 - E612 Circular Silicone Rubber Electrodes** Suitable for pipe sizes from 25mm (1") to 300mm (12") diameter *For testing coatings on the inside of pipes* 