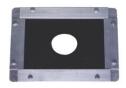

#### E408 - E440 Curved Silicone Rubber Electrodes

Available for pipe sizes from 200mm (8") to 1000mm (40") diameter *For testing the outside of pipes, each curved section just over 90*°.

**E601 - E612 Circular Silicone Rubber Electrodes** Suitable for pipe sizes from 25mm (1") to 300mm (12") diameter *For testing coatings on the inside of pipes* 