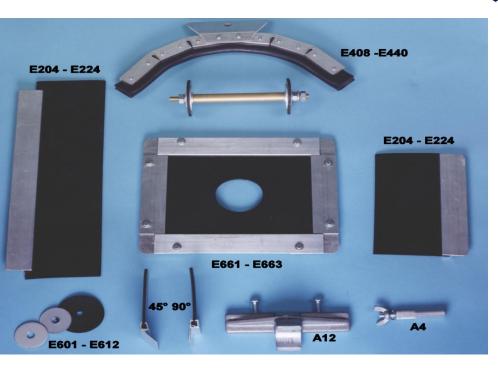

#### **E204 - E224 Straight Silicone Rubber Electrodes** Available in 100mm (4") to 600mm (24") widths.

Available in 100mm (4") to 600mm (24") widths. Used to test large flat areas that are easily scratched. Note: Maximum length recommended for use with AC equipment is 150mm.

The Straight Silicone Rubber Electrodes are normally supplied with a 90° backing strip, for fitting into the Shoe Attachment (A12). They can also be supplied with a 45° backing strip to enable the electrode to be connected directly to an extension rod, or with the Adaptor (A4), straight onto the test probe handle. To order this fitting: add an A to the end of the code number i.e. E204 = 100mm (90°), E204A = 100mm (45°)

#### E408 - E440 Curved Silicone Rubber Electrodes

Available for pipe sizes from 200mm (8") to 1000mm (40") diameter *For testing the outside of pipes, each curved section just over 90*°.

**E601 - E612 Circular Silicone Rubber Electrodes** Suitable for pipe sizes from 25mm (1") to 300mm (12") diameter *For testing coatings on the inside of pipes* 

**E661 - E663 Round Silicone Rubber Electrode (with hole)** For pipe sizes from 25mm (1") to 75mm (3") diameter Used to test coatings on the outside of small pipes